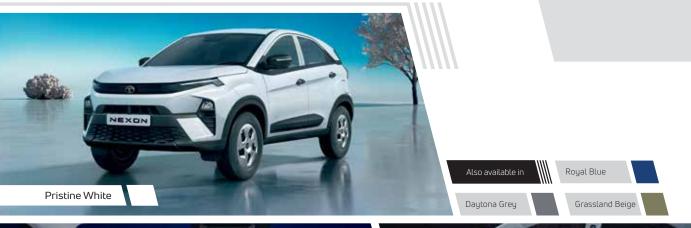

# PERSONAS | Find the Nexon that matches you

<sup>\*\*</sup>Diesel option starts from Smart + and Smart +S

| Persona  | Pristine<br>White | Daytona<br>Grey | Grassland<br>Beige | Pure<br>Grey | Ocean<br>Blue | Royal<br>Blue | Carbon<br>Black |
|----------|-------------------|-----------------|--------------------|--------------|---------------|---------------|-----------------|
| Smart    |                   |                 |                    | _            | _             |               | _               |
| Pure     |                   |                 |                    |              | _             |               | _               |
| Creative | _                 |                 |                    |              |               |               |                 |