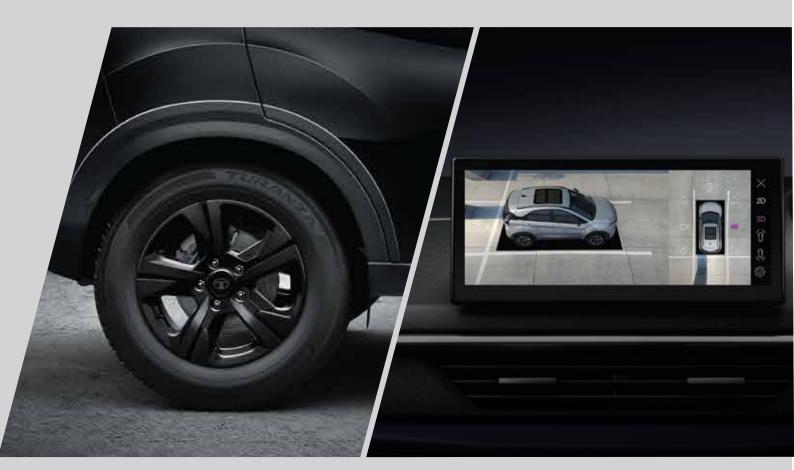

## DIAMOND CUT ALLOY WHEELS WITH AERO INSERTS

Evokes emotion whenever in motion

**PANORAMIC SUNROOF** 

**R16 ALLOY WHEELS** 

360° HIGH DEFINITION SURROUND VIEW SYSTEM WITH A BLIND-VIEW MONITOR