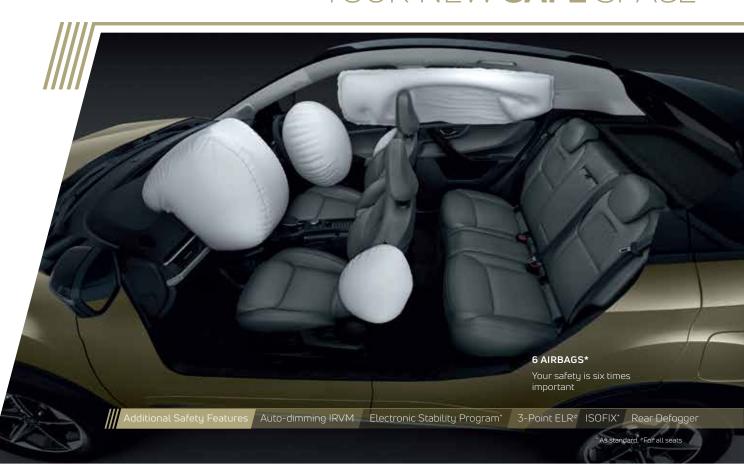

you

## DIAMOND CUT ALLOY WHEELS WITH AERO INSERTS

Evokes emotion whenever in motion



### X-FACTOR TAILLAMP WITH WELCOME AND GOODBYE FUNCTION

Matches your X-factor of etiquette and chiva



### 2-SPOKE STEERING WHEEL WITH ILLUMINATED LOGO

Steer your passion that keeps your glow on



#### NEXT-GEN TOUCH PANEL

Great possibilities, just a touch away

### GRAND FLOOR CONSOLE WITH LEATHERETTE ARMREST

Rule your comfort within an arm's reach



# EXPERIENCE PLUSH COMFORT



#### PREMIUM BENECKE-KALIKO™ VENTILATED LEATHERETTE SEATS

Lounge into salon-like cool luxury





#### COOLED GLOVE BOX

All things kept cool for Captain Cool

# AIR-PURIFIER Inhale pure air, Exhale worries



#### 382L BOOT SPACE

There's a universe in you and an equally spacious boot



## YOUR NEW **SAFE** SPACE



# **TECH** TO STAY AHEAD





Your words, our command





WIRELESS CHARGER

Power-up hassle free

CONNECTED VEHICLE TECHNOLOGY WITH IRA APP

Always in touch with you

JBL-BRANDED 8-SPEAKERS WITH SUBWOOFER

Drive to your groove







Gear shifting in its wristy elegance

ECO, CITY AND SPORT

Let your day decide your drive

#### PADDLE SHIFTER

Relive the joy of a controller, once again

# PERFORMANCE THAT EXCITES



# FEARLESS | Top notch performance to conquer every road.





# **CREATIVE** | A reimagined colourful driving experience.





# PURE | Minimalism pushed to the max.



# SMART | Simple, made capable.









# NEXON CNG

# WOWCNG



# WOW! POWERFUL CNG SUV

India's first Turbo CNG SUV that offers unmatched performance with uncompromised boot space.

More power and more st