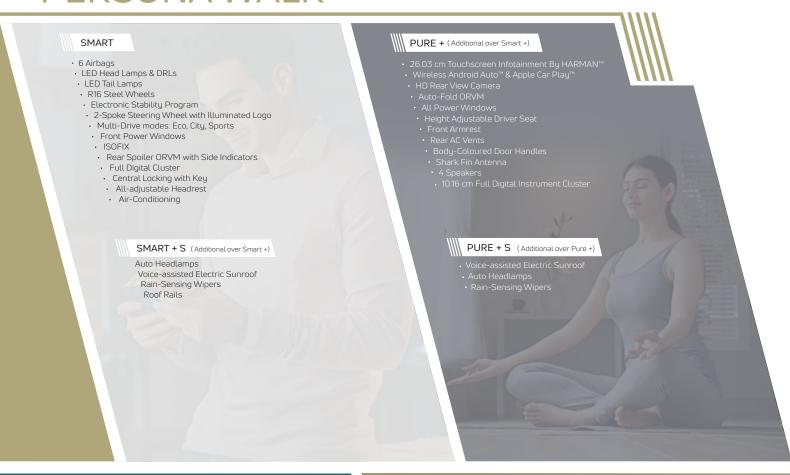

# SMART | Simple, made capable.

# PURE | Minimalism pushed to the max.

# NEXON CNG