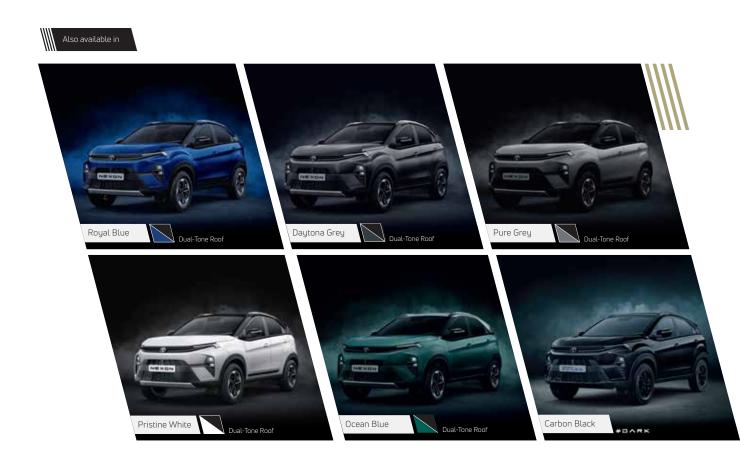

# PREMIUM BENECKE-KALIKO™ VENTILATED LEATHERETTE SEATS

Lounge into salon-like cool luxury





#### COOLED GLOVE BOX

All things kept cool for Captain Cool

# AIR-PURIFIER Inhale pure air, Exhale worries



#### 382L BOOT SPACE

There's a universe in you and an equally spacious boot



## YOUR NEW **SAFE** SPACE



# **TECH** TO STAY AHEAD





Your words, our command





WIRELESS CHARGER

Power-up hassle free

CONNECTED VEHICLE TECHNOLOGY WITH IRA APP

Always in touch with you

JBL-BRANDED 8-SPEAKERS WITH SUBWOOFER

Drive to your groove







Gear shifting in its wristy elegance

ECO, CITY AND SPORT

Let your day decide your drive

#### PADDLE SHIFTER

Relive the joy of a controller, once again

# PERFORMANCE THAT EXCITES



# FEARLESS | Top notch performance to conquer every road.





# **CREATIVE** | A reimagined colourful driving experience.





# PURE | Minimalism pushed to the max.



# SMART | Simple, made capable.









# NEXON CNG

# WOWCNG



# WOW! POWERFUL CNG SUV

India's first Turbo CNG SUV that offers unmatched performance with uncompromised boot space.

More power and more storage adding that little bit more to every drive.



# KEY HIGHLIGHTS OF NEXON TURBO CNG SUV PERFORMANCE:

- Superior power of 73.5 kW in CNG mode
- · Torque of 170 Nm in CNG mode
- · Easy city maneuverability
- Effortless drive in all terrains



A Turbocharged CNG SUV engine enhances your Nexon's performance and gives you the kind of power that is unlike any other CNG engine.

# WOW! SPACIOUS CNGSUV

#### INNOVATIVE TWIN-CYLINDER TECHNOLOGY

With the intelligently placed twin c