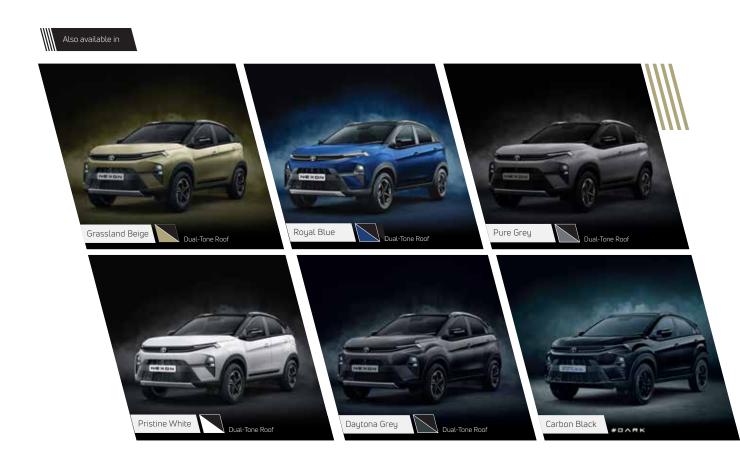

to salon-like cool luxury





#### COOLED GLOVE BOX

All things kept cool for Captain Cool

# AIR-PURIFIER Inhale pure air, Exhale worries



#### 382L BOOT SPACE

There's a universe in you and an equally spacious boot



## YOUR NEW **SAFE** SPACE



# **TECH** TO STAY AHEAD





Your words, our command





WIRELESS CHARGER

Power-up hassle free

CONNECTED VEHICLE TECHNOLOGY WITH IRA APP

Always in touch with you

JBL-BRANDED 8-SPEAKERS WITH SUBWOOFER

Drive to your groove







Gear shifting in its wristy elegance

ECO, CITY AND SPORT

Let your day decide your drive

#### PADDLE SHIFTER

Relive the joy of a controller, once again

# PERFORMANCE THAT EXCITES



# FEARLESS | Top notch performance to conquer every road.





# **CREATIVE** | A reimagined colourful driving experience.





# PURE | Minimalism pushed to the max.



# SMART | Simple, made capable.









# NEXON CNG

# WOWCNG



# WOW! POWERFUL CNG SUV

India's first Turbo CNG SUV that offers unmatched performance with uncompromised boot space.

More power and more storage adding that little bit more to every drive.



# KEY HIGHLIGHTS OF NEXON TURBO CNG SUV PERFORMANCE:

- Superior power of 73.5 kW in CNG mode
- · Torque of 170 Nm in CNG mode
- · Easy city maneuverability
- Effortless drive in all terrains



A Turbocharged CNG SUV engine enhances your Nexon's performance and gives you the kind of power that is unlike any other CNG engine.

# WOW! SPACIOUS CNGSUV

#### INNOVATIVE TWIN-CYLINDER TECHNOLOGY

With the intelligently placed twin cylinders under the luggage area, get 321\* litres of generous boo