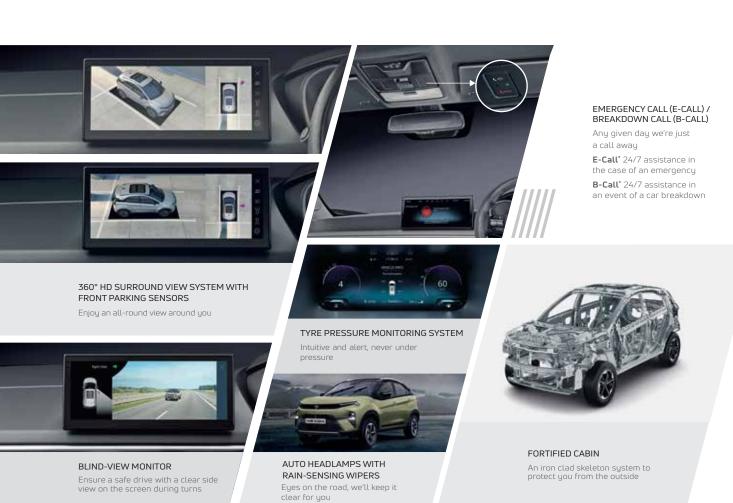

**PANORAMIC SUNROOF** 

**R16 ALLOY WHEELS** 

360° HIGH DEFINITION SURROUND VIEW SYSTEM WITH A BLIND-VIEW MONITOR