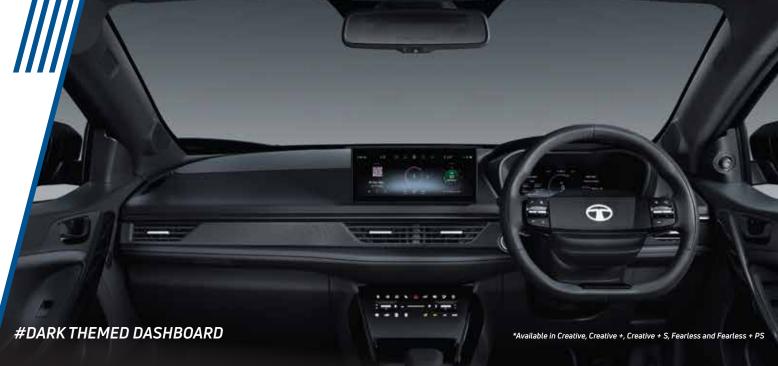

class safety\* features, the Nexon iCNG is housed in an energy-absorbing structure for added rigidity to the car's chassis, thus ensuring safety for everyone inside.

#### THE KEY SAFETY FEATURES OF TURBO CNG ARE:



#### **LEAK DETECTION**

Immediately detects a gas leak and switches from CNG to petrol mode



# ADVANCED MATERIALS IN ICNG KIT TO PREVENT LEAKAGE

The iCNG kit has been tested across temperatures and pressures to prevent any gas leaks



#### FIRE PROTECTION DEVICE

Conveniently placed fire extinguisher, nested under the co-driver's seat to keep you safe in any emergency



#### THERMAL INCIDENT PROTECTION

Cuts off CNG supply to the engine immediately in case of a thermal incident and releases gas from the cylinder directly into the atmosphere through a special nozzle









7-SPEED WET CLUTCH INTELLIGENT DCA WITH MONOSTABLE SHIFTER & PADDLE SHIFTER

**PANORAMIC SUNROOF** 



**R16 ALLOY WHEELS** 

360° HIGH DEFINITION SURROUND VIEW SYSTEM WITH A BLIND-VIEW MONITOR

## PERSONA WALK







<sup>\*</sup>This varies as per variant \*\*Bootspace as per ISO V215

|               | Petro    | l 1.2 Turbo | charged E | Diesel (1.5L) |          | CNG      |          |
|---------------|----------|-------------|-----------|---------------|----------|----------|----------|
|               |          | 6 MT        | 6 AMT     | DCA           | 6 MT     | 6 AMT    |          |
| Smart         | <b>/</b> |             |           |               |          |          | <b>/</b> |
| Smart + S     | <b>/</b> |             |           |               | <b>/</b> |