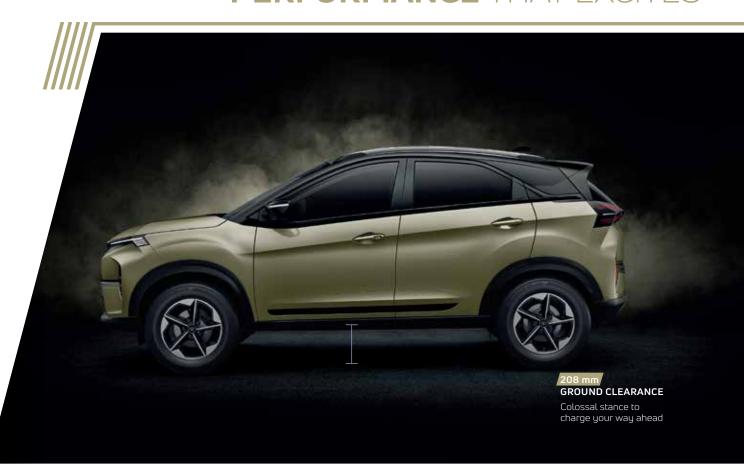

fort within an arm's reach



# EXPERIENCE PLUSH COMFORT



#### PREMIUM BENECKE-KALIKO™ VENTILATED LEATHERETTE SEATS

Lounge into salon-like cool luxury





#### COOLED GLOVE BOX

All things kept cool for Captain Cool

# AIR-PURIFIER Inhale pure air, Exhale worries



#### 382L BOOT SPACE

There's a universe in you and an equally spacious boot



## YOUR NEW **SAFE** SPACE



# **TECH** TO STAY AHEAD





Your words, our command





WIRELESS CHARGER

Power-up hassle free

CONNECTED VEHICLE TECHNOLOGY WITH IRA APP

Always in touch with you

JBL-BRANDED 8-SPEAKERS WITH SUBWOOFER

Drive to your groove







Gear shifting in its wristy elegance

ECO, CITY AND SPORT

Let your day decide your drive

#### PADDLE SHIFTER

Relive the joy of a controller, once again

# PERFORMANCE THAT EXCITES



# FEARLESS | Top notch performance to conquer every road.





# **CREATIVE** | A reimagined colourful driving experience.





# PURE | Minimalism pushed to the max.



# SMART | Simple, made capable.









# NEXON CNG

# WOWCNG



# WOW! POWERFUL CNG SUV

India's first Turbo CNG SUV that offers unmatched performance with uncompromised boot space.

More power and more storage adding that little bit more to every drive.



# KEY HIGHLIGHTS OF NEXON TURBO CNG SUV PERFORMANCE:

- Superior power of 73.5 kW in CNG mode
- · Torque of 170 Nm in CNG mode
- · Easy city maneuverability
- Effortless drive in all terrains



A Turbocharged CNG SUV engine enhances your Nexon's performance and gives you the kind of power that is unlike any other CNG engine.

# WOW! SPACIOUS CNGSUV

#### INNOVATIVE