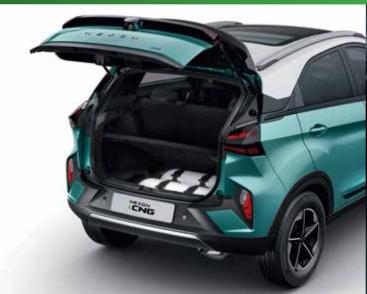

# WOW! SPACIOUS CNGSUV

#### INNOVATIVE TWIN-CYLINDER TECHNOLOGY

With the intelligently placed twin cylinders under the luggage area, get 321\* litres of generous boot space while still having an uncompromised fuel capacity of 60\* (30+30) litres.