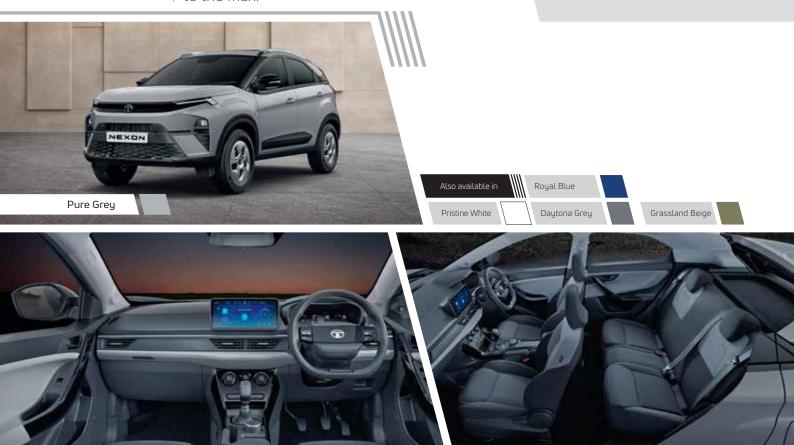

# PERSONAS | Find the Nexon that matches you

<sup>\*\*</sup>Diesel option starts from Smart + and Smart +S

| Persona  | Pristine<br>White | Daytona<br>Grey | Grassland<br>Beige | Pure<br>Grey | Ocean<br>Blue | Royal<br>Blue | Carbon<br>Black |
|----------|-------------------|-----------------|--------------------|--------------|---------------|---------------|-----------------|
| Smart    |                   |                 |                    | _            | _             |               | _               |
| Pure     |                   |                 |                    |              | _             |               | _               |
| Creative | _                 |                 |                    |              |               |               |                 |