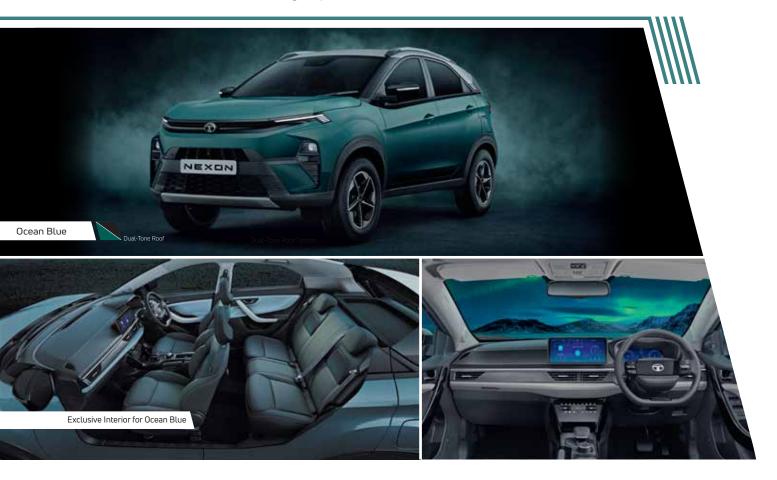

into salon-like cool luxury





#### COOLED GLOVE BOX

All things kept cool for Captain Cool

# AIR-PURIFIER Inhale pure air, Exhale worries



#### 382L BOOT SPACE

There's a universe in you and an equally spacious boot



## YOUR NEW **SAFE** SPACE



# **TECH** TO STAY AHEAD





Your words, our command





WIRELESS CHARGER

Power-up hassle free

CONNECTED VEHICLE TECHNOLOGY WITH IRA APP

Always in touch with you

JBL-BRANDED 8-SPEAKERS WITH SUBWOOFER

Drive to your groove







Gear shifting in its wristy elegance

ECO, CITY AND SPORT

Let your day decide your drive

#### PADDLE SHIFTER

Relive the joy of a controller, once again

# PERFORMANCE THAT EXCITES



# FEARLESS | Top notch performance to conquer every road.





# **CREATIVE** | A reimagined colourful driving experience.





# PURE | Minimalism pushed to the max.



# SMART | Simple, made capable.









# NEXON CNG

# WOWCNG



# WOW! POWERFUL CNG SUV

India's first Turbo CNG SUV that offers unmatched performance with uncompromised boot space.

More power and more storage adding that little bit more to every drive.



# KEY HIGHLIGHTS OF NEXON TURBO CNG SUV PERFORMANCE:

- Superior power of 73.5 kW in CNG mode
- · Torque of 170 Nm in CNG mode
- · Easy city maneuverability
- Effortless drive in all terrains



A Turbocharged CNG SUV engine enhances your Nexon's performance and gives you the kind of power that is unlike any other CNG engine.

# WOW! SPACIOUS CNGSUV

#### INNOVATIVE TWIN-CYLINDER TECHNOLOGY

With the intelligently placed twin cylinders under the luggage area, get 321\* litres of generous b