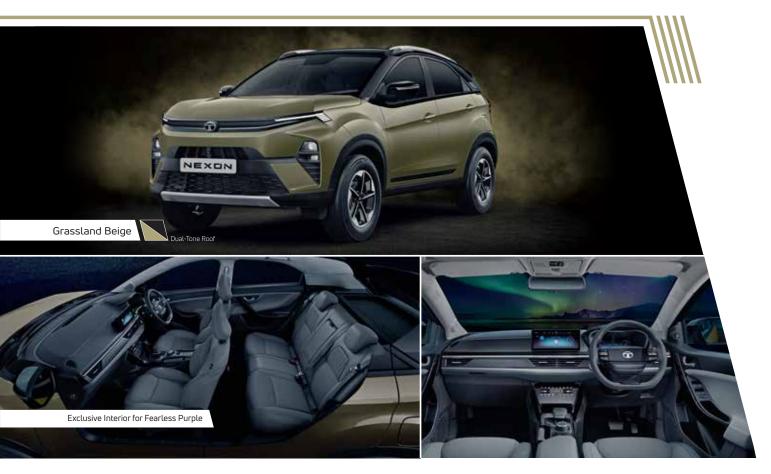

### PREMIUM BENECKE-KALIKO™ VENTILATED LEATHERETTE SEATS

Lounge into salon-like cool luxury





#### COOLED GLOVE BOX

All things kept cool for Captain Cool

# AIR-PURIFIER Inhale pure air, Exhale worries



#### 382L BOOT SPACE

There's a universe in you and an equally spacious boot



## YOUR NEW **SAFE** SPACE



# **TECH** TO STAY AHEAD





Your words, our command





WIRELESS CHARGER

Power-up hassle free

CONNECTED VEHICLE TECHNOLOGY WITH IRA APP

Always in touch with you

JBL-BRANDED 8-SPEAKERS WITH SUBWOOFER

Drive to your groove







Gear shifting in its wristy elegance

ECO, CITY AND SPORT

Let your day decide your drive

#### PADDLE SHIFTER

Relive the joy of a controller, once again

# PERFORMANCE THAT EXCITES



# FEARLESS | Top notch performance to conquer every road.





# **CREATIVE** | A reimagined colourful driving experience.





# PURE | Minimalism pushed to the max.



# SMART | Simple, made capable.









# NEXON CNG

# WOWCNG



# WOW! POWERFUL CNG SUV

India's first Turbo CNG SUV that offers unmatched performance with uncompromised boot space.

More power and more storage adding that little bit more to every drive.



# KEY HIGHLIGHTS OF NEXON TURBO CNG SUV PERFORMANCE:

- Superior power of 73.5 kW in CNG mode
- · Torque of 170 Nm in CNG mode
- · Easy city maneuverability
- Effortless drive in all terrains



A Turbocharged CNG SUV engine enhances your Nexon's performance and gives you the kind of power that is unlike any other CNG engine.

# WOW! SPACIOUS CNGSUV

#### INNOVATIVE TWIN-CYLINDER TECHNOLOGY

With the intelligently placed twin