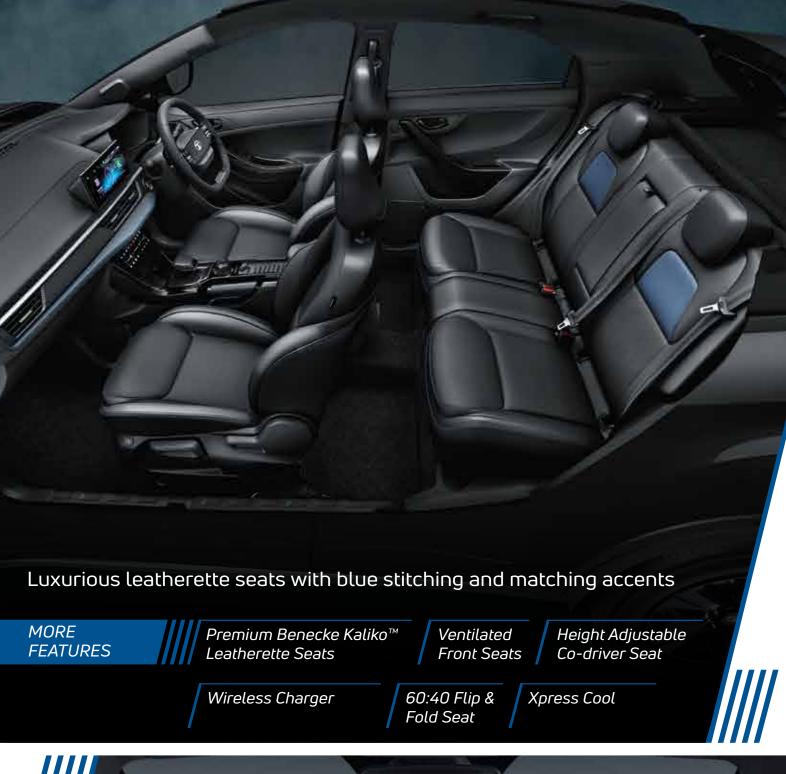

# EXPERIENCE PLUSH COMFORT

#### PREMIUM BENECKE-KALIKO™ VENTILATED LEATHERETTE SEATS

Lounge into salon-like cool luxury