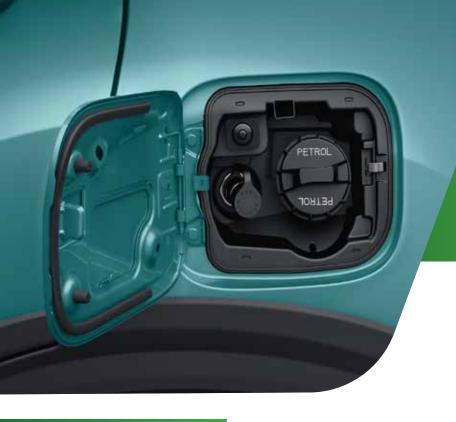

#### **FASTER REFUELING**

Refuel quickly and safely with a special nozzle

# MICRO SWITCH TO KEEP THE CAR SWITCHED OFF AT THE TIME OF REFUELING

A microswitch that turns off ignition if fuel lid is left open, and stays off until the lid is closed.