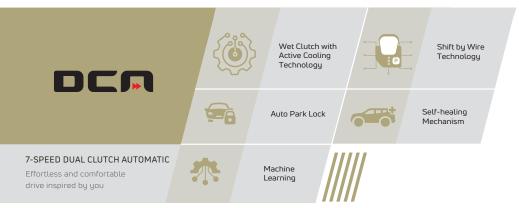

#### THERMAL INCIDENT PROTECTION

Cuts off CNG supply to the engine immediately in case of a thermal incident and releases gas from the cylinder directly into the atmosphere through a special nozzle

7-SPEED WET CLUTCH INTELLIGENT DCA WITH MONOSTABLE SHIFTER & PADDLE SHIFTER