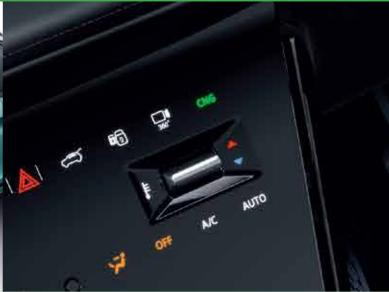

#### **DIRECT START IN CNG**

Switch driving modes automatically and start your vehicle directly in CNG mode.

#### SINGLE ADVANCED ECU

Shift effortlessly between CNG and petrol mode for higher fuel efficiency

#### **AUTO-SWITCH BETWEEN FUELS**

Switch to petrol mode automatically and conveniently in case of low CNG