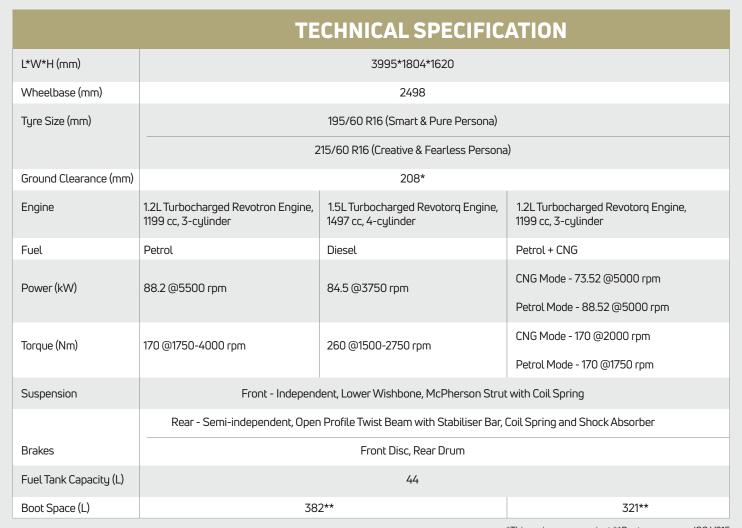

#### 382L BOOT SPACE

There's a universe in you and an equally spacious boot

# WOW! POWERFUL CNG SUV

India's first Turbo CNG SUV that offers unmatched performance with uncompromised boot space.

More power and more storage adding that little bit more to every drive.

# KEY HIGHLIGHTS OF NEXON TURBO CNG SUV PERFORMANCE:

- Superior power of 73.5 kW in CNG mode
- · Torque of 170 Nm in CNG mode
- · Easy city maneuverability
- Effortless drive in all terrains

A Turbocharged CNG SUV engine enhances your Nexon's performance and gives you the kind of power that is unlike any other CNG engine.

#### INNOVATIVE TWIN-CYLINDER TECHNOLOGY

With the intelligently placed twin cylinders under the luggage area, get 321\* litres of generous boot space while still having an uncompromised fuel capacity of 60\* (30+30) litres.