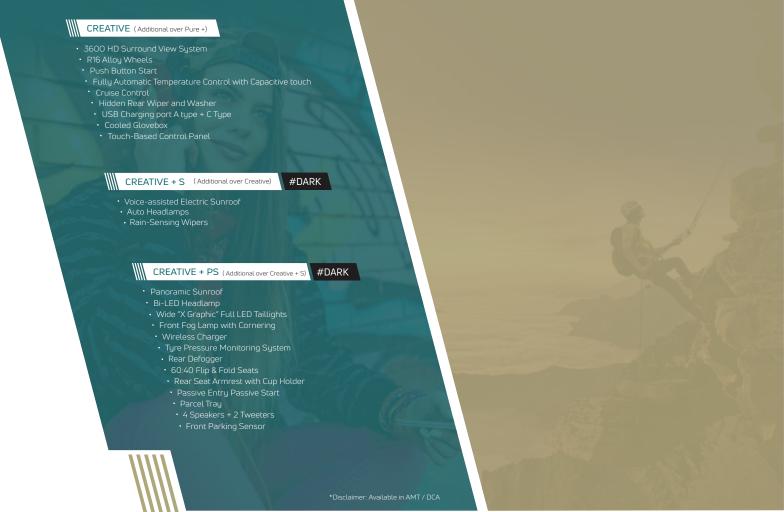

### **LEAK DETECTION**

Immediately detects a gas leak and switches from CNG to petrol mode



# ADVANCED MATERIALS IN ICNG KIT TO PREVENT LEAKAGE

The iCNG kit has been tested across temperatures and pressures to prevent any gas leaks



#### FIRE PROTECTION DEVICE

Conveniently placed fire extinguisher, nested under the co-driver's seat to keep you safe in any emergency



#### THERMAL INCIDENT PROTECTION

Cuts off CNG supply to the engine immediately in case of a thermal incident and releases gas from the cylinder directly into the atmosphere through a special nozzle









7-SPEED WET CLUTCH INTELLIGENT DCA WITH MONOSTABLE SHIFTER & PADDLE SHIFTER

**PANORAMIC SUNROOF** 



**R16 ALLOY WHEELS** 

360° HIGH DEFINITION SURROUND VIEW SYSTEM WITH A BLIND-VIEW MONITOR

## PERSONA WALK







<sup>\*</sup>This varies as per variant \*\*Bootspace as per ISO V215

|               | Petro    | l 1.2 Turbo | charged E | Diesel (1.5L) |          | CNG      |          |
|---------------|----------|-------------|-----------|---------------|----------|----------|----------|
|               |          | 6 MT        | 6 AMT     | DCA           | 6 MT     | 6 AMT    |          |
| Smart         | <b>/</b> |             |           |               |          |          | <b>/</b> |
| Smart + S     | <b>/</b> |             |           |               | <b>/</b> |          | <b>/</b> |
| Pure +        |          |             | /         |               | _/       | /        | /        |
| Pure + S      |          | <b>/</b>    | <b>/</b>  |               | <b>/</b> |          | <b>/</b>